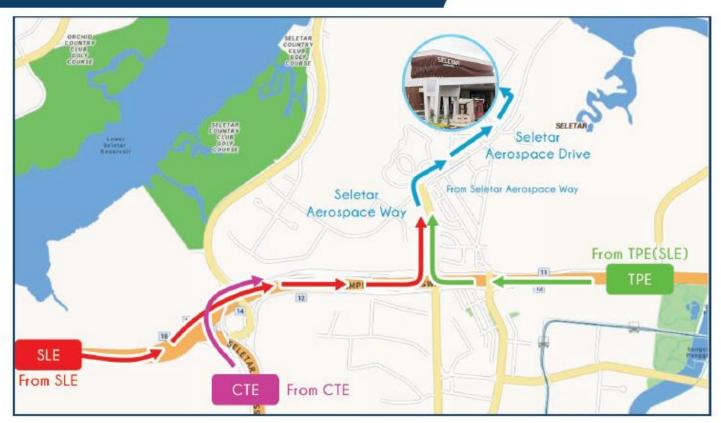

#### From Expressway:

From SLE

(1) Take EXIT 1B to enter TPE (PIE-Changi)

From CTE

(1) Take EXIT 1 to enter TPE (PIE-Changi)

From TPE (PIE-Changi)

- (1) Take EXIT 12 for Seletar Aerospace Way
- (2) Turn left onto Seletar Aerospace Way

### From TPE (SLE)

- (1) Take EXIT 12 for Seletar Aerospace Way
- (2) Continue straight to next traffic junction
- (3) Turn right onto Seletar Aerospace Way

#### From Roadways:

From Seletar Aerospace Way

- (1) Turn right on to Seletar Aerospace Drive
- (2) Turn left on to Seletar Aerospace Road 1
- (3) You've arrived