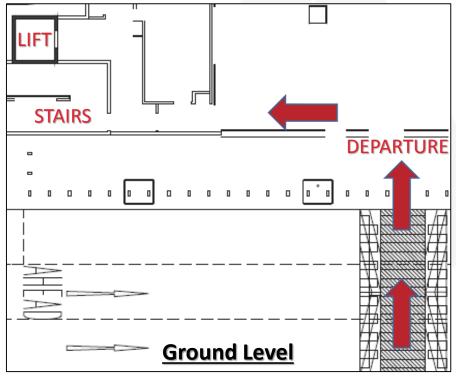

Upon entering the Departure Hall, turn left for the Lift or Stairs to get to the second floor.